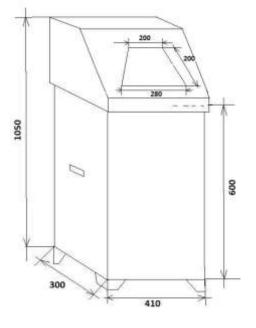

### Technical data

| Material           | Steel sheet |
|--------------------|-------------|
| Material thickness | 1 mm        |
| Capacity           | 70 l        |
| Weight (approx.)   | 15 kg       |
| Width              | 410 mm      |
| Depth              | 300 mm      |
| Height             | 1050 mm     |