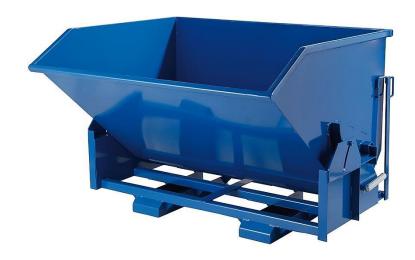

# Tipping container – 1000 l

(Ilustrative photograph)

#### Technical data

Material Steel sheet Material thickness 3 mm Capacity 1000 I Weight 226 kg Load capacity 1200 kg Skid dimensions (W x H) 195x95 mm Guide spindles (diameter) Round log (20 mm) Lever (bar - flat) 40 x 10 mm Width 1650 mm Depth 1320 mm Height (without / with wheels) 1080 mm

# **Attributes**

- Made of high quality steel sheet with 3 mm thickness.
- Guide spindles are made of round logs with 20 mm diameter.
- Equipped with lever for tilting flat bar 40 x 10 mm.
- Surface finishing is made by varnishing.
- Manipulation by fork-lift machinery.
- Fork-lift modification is not required.