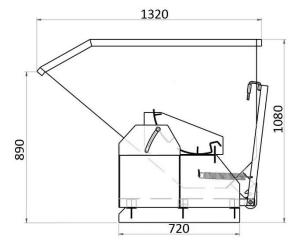

#### Technical data

Material Steel sheet Material thickness 3 mm Capacity 1000 I Weight 226 kg Load capacity 1200 kg Skid dimensions (W x H) 195x95 mm Guide spindles (diameter) Round log (20 mm) Lever (bar - flat) 40 x 10 mm Width 1650 mm Depth 1320 mm Height (without / with wheels) 1080 mm