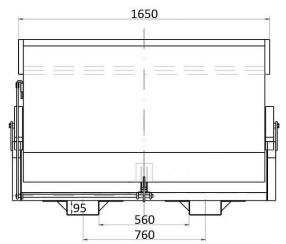

#### Technical data

Material Steel sheet Material thickness 3 mm Capacity 1000 I Weight 226 kg Load capacity 1200 kg Skid dimensions (W x H) 195x95 mm Guide spindles (diameter) Round log (20 mm) Lever (bar - flat) 40 x 10 mm Width 1650 mm Depth 1320 mm Height (without / with wheels) 1080 mm