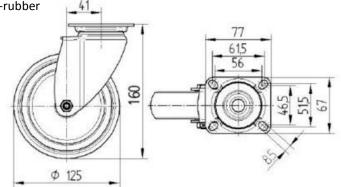

Thread width 32 mm
Wheel diameter 125 mm

Plate holes centres 61,5/56 x 51,5/46,5 mm

Plate size 77 x 67 mm Height (total) 160 mm Plate hole diameter 8,5 mm