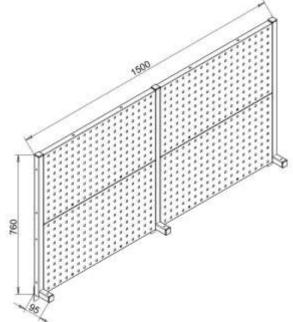

#### Technical data

MaterialSteelWeight18 kgLength1500 mmDepth95 mmHeight760 mm