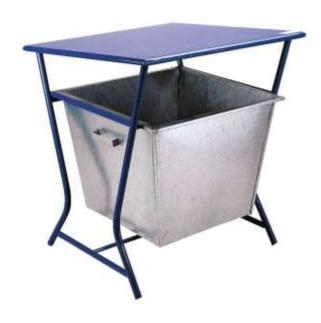

# Waste bin Petra with cover and removable liner - blue

#### (Ilustrative photograph)

#### Technical data

Material Steel sheet 80 I Capacity Weight (approx.) 16 kg Width 660 mm Length 710 mm 750 mm Height

### **Attributes**

- Made of steel sheet.
- Removable liner is made of galvanized steel sheet.
- Surface finishing of the frame is made by powder coating.
- The liner is equipped with handles for easy manipulation.
- The liner can be easily pulled out from the frame.