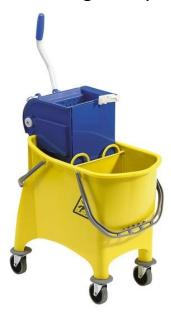

## Cleaning trolley

(Ilustrative photograph)

### **Technical data**

Material Polypropylene (PP)

Weight (approx.) 7,5 kg
Capacity 16 + 14 l
Wheels (diameter) 80 mm
Width 370 mm
Depth 550 mm
Height 930 mm

#### **Attributes**

- Made of recyclable and shock-resistant polypropylene copolymer.
- Used to thoroughly wipe floors in small and medium spaces.
- Equipped with drain vent for easy container drain.
- Equipped with label Caution, wet floor.
- Equipped with two handles for the right stability of the trolley when is carried.
- Equipped with a partition wall divides cleaning detergent and water for washout.
- Equipped with a press device for wringing and washout in one step to save time.