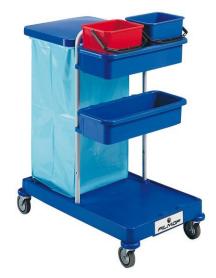

# **Basic cleaning trolley**

(Ilustrative photograph) Technical data

Material Capacity Weight No. of buckets Wheel diameter Width Depth Height Suitable bag Polypropylene (PP) 2x 6l/1x 120 l 15 kg 2 pcs/bucket 100 mm 610 mm 960 mm 1090 mm No. 1077 (not included)

### <u>Attributes</u>

- Made of recyclable polypropylene (PP).
- Equipped with all required for cleaning.
- Equippment: 2x bucket (6 l) for waste separation, 1x holder for plastic bag 120 l (suitable type: 1077 120 l (not included), 1x storage space for cleaning detergents.
- Easy and fast assembly.

#### Additions

- Bag with capacity of 120 l is not part of delivery – can be ordered – No. 1077 (120 l).