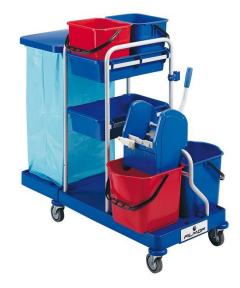

# Trolley with extended plastic base

(Ilustrative photograph) Technical data

Material Capacity Weight No. of buckets Wheel diameter Width Depth Height Suitable bag Polypropylene (PP) 2x 12l/2x 15l/1x 120 l 23 kg 4 pcs/bucket 100 mm 660 mm 1150 mm 1050 mm No. 1077 (not included)

### <u>Attributes</u>

- Made of recyclable polypropylene (PP).
- Equipped with all required for cleaning.
- Equipment: 2x bucket (12 I) for waste separation, 2x bucket (15 I), 2x tub, 1x down-press wringer, 1x holder with a lid for plastic bag 120 I (suitable type: 1077 120 I (not included), 1x base with 4x wheels and frame.
- Easy and fast assembly.

#### **Color variations**

- Blue.

#### Product purpouse

- Designed for indoor cleaning operations.

#### Additions

- Bag with capacity of 120 l is not part of delivery – can be ordered – No. 1077 (120 l).