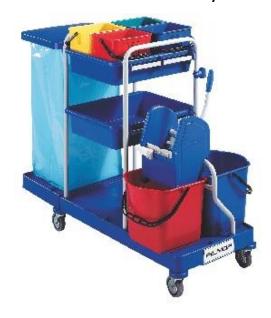

## **Professional trolley**

#### (Ilustrative photograph)

#### Technical data

Material Polypropylene (PP)
Capacity 2x 15l/4x 6l/1x 120 l

Weight 23 kg
No. of buckets 6 pcs/bucket
Wheel diameter 100 mm
Width 670 mm
Depth 1430 mm
Height 1070 mm

Suitable bag No. 1077 (not included)

#### **Attributes**

- Made of recyclable polypropylene (PP).
- Equipped with all required for cleaning.
- Equippment: 4x bucket (6 l) for waste separation, 2x bucket (15 l) with press device, 1x holder for plastic bag 120 l (suitable type: 1077 120 l (not included), 1x storage space for cleaning detergents.
- Easy and fast assembly.