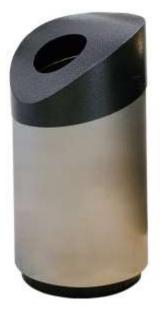

# Waste bin ORBIS

(Ilustrative photograph) Technical data

| Stainless steel |
|-----------------|
| 100 l           |
| 23,5 kg         |
| 200 mm          |
| 447 mm          |
| 950 mm          |
|                 |

### **Attributes**

- Made of high quality stainless steel.
- The lid is obtained with powder coating for exterior use.
- Waste bin with tiltable hinged lid.
- After removing the lid, a plastic bag can be inserted into the clamping ring.
- The bin is adjusted for anchoring to the surface.

## **Color variations**

- Lid / body – Black / stainless.