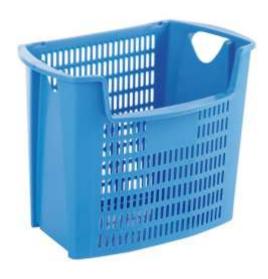

# Perforated bin for sorted waste with cut-out - Blue

#### (Ilustrative photograph)

### Technical data

Material Plastic
Capacity 32 I
Weight 1,2 kg
Width 490 mm
Depth 300 mm
Height 385 mm

## **Attributes**

- Made of durable plastic material.
- Perforation allows visual inspection of sorted waste.
- Staking bins saves space.
- The cut-out in the front wall allows easy insertion and removal of waste.
- Equipped with handles for easy manipulation.
- Suitable especially for schools, offices and hospitals.