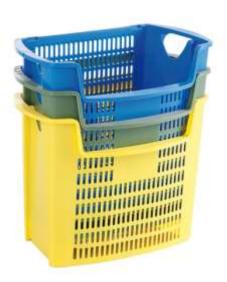

## **Color variations**

- 4560-1 (Blue), 4560-2 (Green), 4560-4 (Yellow).

## **Additions**

- Can be delivered in three colors blue, green, yellow.
- Stackable