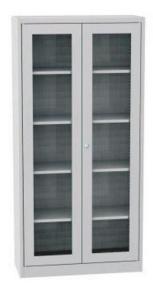

#### (Ilustrative photograph)

#### Technical data

MaterialSteel sheetWeight79 kgNo. of binders55 pcsNo. of shelves4 pcsWidth950 mmDepth400 mmHeight1950 mm

### **Attributes**

- Made of steel sheet.
- Surface finishing made by powder paint coating.
- Doors are obtained with hardened glass.
- Lockable by expandable closure with integrated cylindric lock (2 keys included).
- Equipped with steel shelves of surface load capacity 35 kg, adjustable by 25 mm.