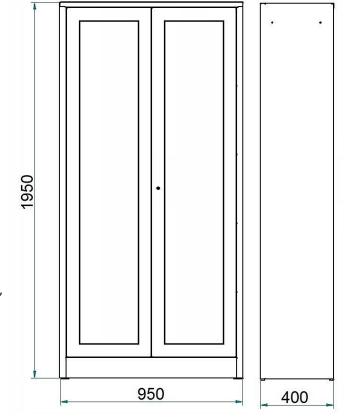

#### Technical data

MaterialSteel sheetWeight79 kgNo. of binders55 pcsNo. of shelves4 pcsWidth950 mmDepth400 mmHeight1950 mm