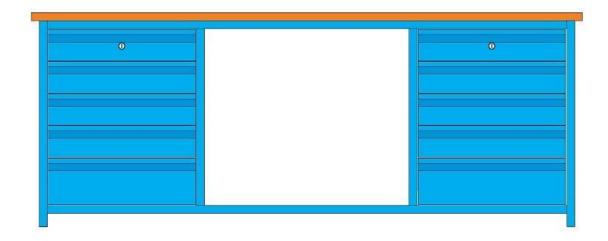

#### (Ilustrative photograph)

#### Technical data

Material Steel
Board thickness 30 mm
Weight 155 kg
Model 7

No. of drawers x front height 8x 97 mm / 2x 197 mm

Length2000 mmWidth700 mmHeight850 mm

#### **Attributes**

- Stable construction made of steel sheet and profiled materials.
- Welded construction with load capacity of min. 1000 kg.
- Plywood work board of 30 mm thickness.
- Model with drawers placed on wheel travels with central lock.
- Surface finishing made by powder paint coating.