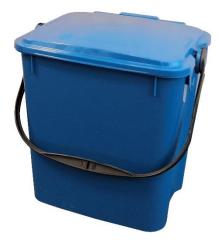

## Waste bin URBA - 10 l (blue)

#### (Ilustrative photograph) Technical data

| Material               | Polypropylene (PP) |
|------------------------|--------------------|
| Capacity               | 10 I               |
| Weight                 | 0,6 kg             |
| Width                  | 270 mm             |
| Depth                  | 220 mm             |
| Height (lifted handle) | 275 / 420 mm       |

### <u>Attributes</u>

- Made of 100% recycled polypropylene (PP).
- Material is UV stable and resistant to UV radiation.
- Resistant to chemical detergents and biological material.
- Suitable for areas where stacking is not required.
- Can be placed into dishwasher.
- Equipped with a removable lid with hinges and bulges to open the lid.
- Smooth inner surface enables easy cleaning.
- Equipped with a plastic vertical handle that is secured with two pins.
- Equipped with a locking mechanism (when the handle is folded, the container is locked).