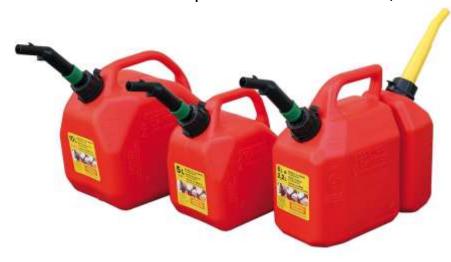

# Two-chambered plastic can for fuel 6+2,2 I

(Ilustrative photograph)

## Technical data

Material Polyethylene (HDPE)

 $\begin{array}{ccc} \text{Capacity} & & 6+2,2 \text{ I} \\ \text{Weight} & & 1,3 \text{ kg} \\ \text{Width} & & 340 \text{ mm} \\ \text{Depth} & & 160 \text{ mm} \\ \text{Height} & & 310 \text{ mm} \end{array}$ 

### **Color variations**

- Standardly red color.