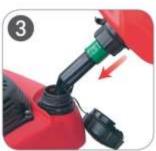

#### **Attributes**

- Made of high density polyethylene (HDPE).
- Equipped with a filling system for safe refueling.
- There is no overfilling or spillage.
- Opening of the canister is made by turning the green safety lock (1), releasing the safety lock on the outlet spout (2).
- Opening the canister is made by turning the green safety lock.