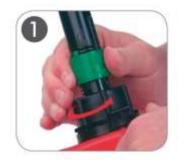

#### **Attributes**

- Made of high density polyethylene (HDPE).
- Equipped with a filling system for safe refueling.
- There is no overfilling or spillage.
- Opening of the canister is made by turning the green safety lock (1), releasing the safety lock on the outlet spout (2).
- Opening the canister is made by turning the green safety lock.