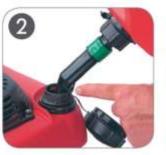

#### **Attributes**

- Made of high density polyethylene (HDPE).
- Equipped with a filling system for safe refueling.
- There is no overfilling or spillage.
- Opening of the canister is made by turning the green safety lock (1), releasing the safety lock on the outlet spout (2).
- Opening the canister is made by turning the green safety lock.