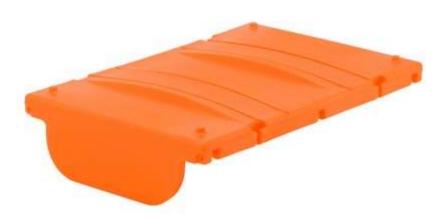

# PRODUCT No. 3988 Lid for pump stations – 430 l and 600 l

#### (Ilustrative photograph)

## **Attributes**

- Made of polyethylene (PE).
- The lid protects the pump station against wheather conditions.
- The lid protects the pump station against damage caused by harsh handling.
- The lid is designed for mobile pump stations with the capacity of 430 l and 600 l.

#### **Color variations**

- Standardly orange.

### Product purpouse

- Designed as an accessory for pump stations with the capacity of 430 l and 600 l, which provides additional protection for the pump stations.

### **Additions**

- The lid can be installed on the right side or the left side.

TECHNICAL DATA SHEET