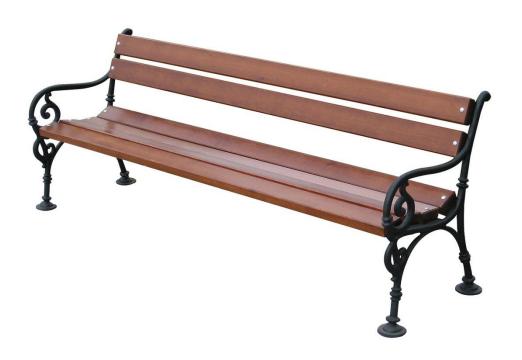

### PRODUCT No. 7136

# Cast-iron bench with soft wood Wien

### (Ilustrative photograph)

### Technical data

Material Cast-iron / wood

 Weight
 46,5 kg

 Length
 1800 mm

 Depth
 400 mm

 Height
 710 mm

## **Attributes**

- Made of wood (spruce) and cast-iron.
- Wood is provided with protective varnish.
- Frame from cast-iron is finished by black paint.
- The bench is suitable into urban areas, parks, gardens, etc.
- Equipped with holes for anchoring to the surface located in bench feet.

### **Color variations**

- Seat / frame - Rosewood / black.

### **Product purpouse**

- Designed for sitting in the exterior areas.