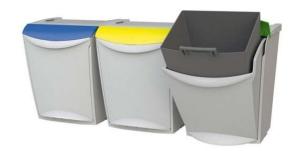

# Waste separation container – blue lid

(Ilustrative photograph)

#### **Attributes**

- Made of durable plastic material.
- Plastic containers for waste sorting.
- Diferent color variations of lids.
- Different colors of the lids serves for easy orientation when storing different types of waste.
- A removable insert is part of the container.
- The construction of the containers makes it possible to connect both horizontally and vertically.
- By connecting containers together, a stable set can be gained.
- Equipped with four mounting points for wall mounting. Equipped with a velcro for mounting without drilling.

### **Color variations**

- 7137-1 (Blue lid), 7137-2 (Green lid), 7137-3 (Black lid), 7137-4 (Yellow lid), 7137-5 (Brown lid).