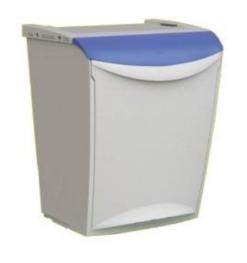

# Waste separation container – blue lid

(Ilustrative photograph)

#### Technical data

Material Plastic
Capacity 25 I
Weight 3 kg
Width 340 mm
Depth 300 mm
Height 423 mm