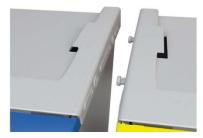

#### **Attributes**

- Made of durable plastic material.
- Plastic containers for waste sorting.
- Diferent color variations of lids.
- Different colors of the lids serves for easy orientation when storing different types of waste.
- A removable insert is part of the container.
- The construction of the containers makes it possible to connect both horizontally and vertically.
- By connecting containers together, a stable set can be gained.
- Equipped with four mounting points for wall mounting. Equipped with a velcro for mounting without drilling.

#### Additions

- Possibility of connecting the containers horizontally and vertically.
- Bag can be ordered type 5028.