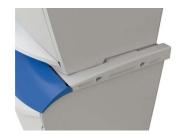

#### **Attributes**

- Made of durable plastic material.
- Plastic containers for waste sorting.
- Diferent color variations of lids.
- Different colors of the lids serves for easy orientation when storing different types of waste.
- A removable insert is part of the container.
- The construction of the containers makes it possible to connect both horizontally and vertically.
- By connecting containers together, a stable set can be gained.
- Equipped with four mounting points for wall mounting. Equipped with a velcro for mounting without drilling.

#### Additions

- Possibility of connecting the containers horizontally and vertically.
- Bag can be ordered type 5028.