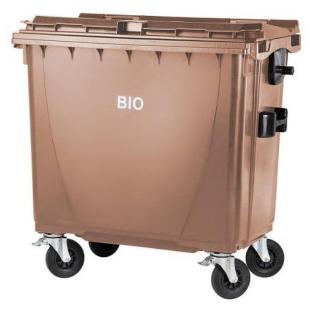

# TECHNICAL DATA SHEET

Plastic container with flat lid for bio waste – 770 l TYPE: 0029-5BIO

Illustrational photograph

#### **COLOUR VARIATIONS**

Brown (BIO) - RAL 8028.

#### **PRODUCT PURPOUSE**

Product is designed as collection container for bio waste.