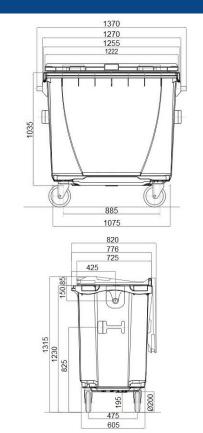

#### **TECHNICAL DATA**

Material Capacity Weight Max. weight Load capacity Wheel diameter Dimensions (W x D x H) Plastic (HDPE) 770 I 36,5 kg (± 5 %) 360 kg (± 5 %) 308 kg (± 5 %) 200 mm 1370 x 776 (820) x 1315 mm