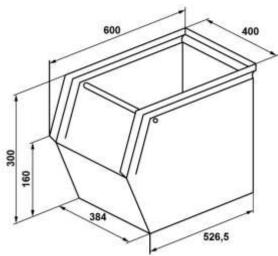

## Technical data

Material Steel sheet
Capacity 61,5 I
Weight 5,7 kg
Load capacity 63 kg
Width 400 mm
Depth 600 mm
Height 300 mm