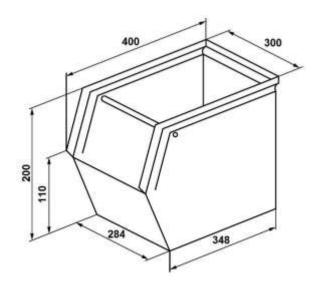

### Technical data

Steel sheet Material Capacity 20 I Weight 2,3 kg Load capacity 40 kg Width 300 mm Depth 400 mm Height 200 mm