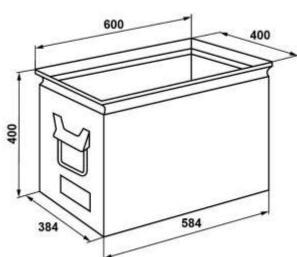

#### Technical data

Material Steel sheet
Capacity 85,5 I
Weight 9,6 kg
Load capacity 100 kg
Width 400 mm
Depth 600 mm
Height 400 mm