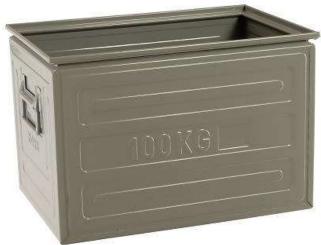

### Flat storage box – 400 x 600 x 400 mm

(Ilustrative photograph)

#### Technical data

Material Steel sheet
Capacity 85,5 I
Weight 9,6 kg
Load capacity 100 kg
Width 400 mm
Depth 600 mm
Height 400 mm