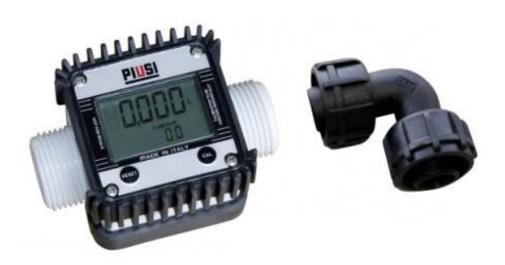

# Flowmeter for Ad Blue

#### (Ilustration photograph)

## Technical data

Material Plastic Weight 0,5 kg Output 6-100 l/min Dimensions

170 x 130 x 80 mm

Thread 1" (BSP)

## **Attributes**

- Made of plastics.
- Offered as an additional equipment for pump kits for extra charge.
- The flowmeter measures in 6 100 l/min scale.
- Flowmeter can be calibrated.
- Equipped with a 90° connecting rod with 1" internal thread and seal for direct connection to the pump.

#### Product purpouse

Designed to measure flow of Ad Blue substance.

## **Additions**

- Can be ordered as an optional accessory for pumping systems type 7206 and 7211.
- Cannot be calibrated for commercial measurement.
- Standardly used for driving oil, water, AdBlue, diesel, washer fluids, gasoline.