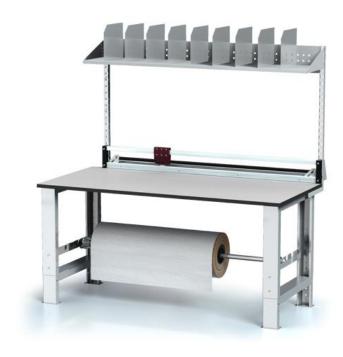

## Packaging table - 2000 x 830 x 1890 mm

#### **Technical data**

Material (construction/board) Steel sheet/LTD (Chipboard with laminate)

Weight 92 kg
Load capacity 150 kg
Diameter of the unwinding rod 30 mm
Width 2000 mm
Depth 830 mm
Height 1890 mm

#### **Attributes**

- Made of metal steel sheet and LTD chipboard with lamination.
- Configured from basic modular elements and accessories.
- Equipped: height-adjustable legs, cutter with material holder, cassette with cutting blade.
- The unwinding rod with centring cones can be placed above or below the work board.
- The table extension is equipped with a shelf with vertical partitions.