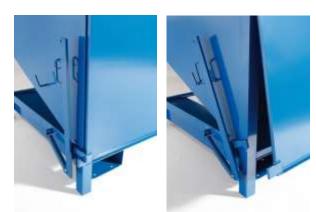

### <u>Attributes</u>

- Made of high quality steel welded.
- Suitable for powdery materials.
- Dumping mechanism is operated with lever with fixation in closed position.
- Lever can be operated with rod from the cabin of fork-lift machinery.
- Manipulation can carried out by fork-lift or crane machinery.
- Standardly varnished in blue color.
- Containers can be stacked if they are empty.