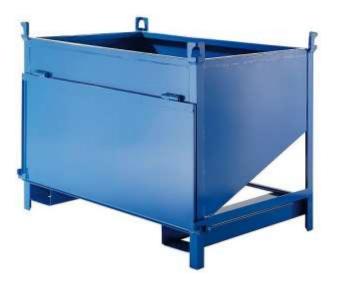

## Container with side dump - 800 l

(Ilustrative photograph) Technical data

| Steel         |
|---------------|
| 800 l         |
| 130 kg        |
| 1000 kg       |
| 1250 x 600 mm |
| 1400 mm       |
| 1000 mm       |
| 1145 mm       |
|               |

### <u>Attributes</u>

- Made of high quality steel welded.
- Suitable for powdery materials.
- Dumping mechanism is operated with lever with fixation in closed position.
- Lever can be operated with rod from the cabin of fork-lift machinery.
- Manipulation can carried out by fork-lift or crane machinery.
- Standardly varnished in blue color.
- Containers can be stacked if they are empty.