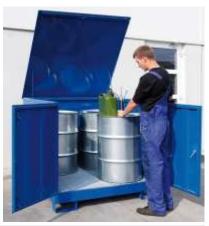

#### <u>Attributes</u>

- Made of steel sheet.
- Equipped with hot-dip galvanized grate.
- The catching basin with cover is obtained with powder paint.
- Equipped with double-wing and hinged lid with locking easy access to barrels.
- Suitable for safe and regulatory store of water endangering liquids in barrels.
- Equipped with pouches for fork-lif machinery.

# Product purpouse

- Designed for safe and regulatory store of water endangering liquids.