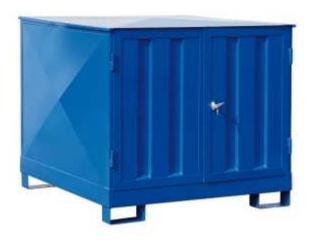

#### (Ilustrative photograph)

## **Technical data**

Material Steel sheet
Weight 140 kg
Capacity 225 l

Load 4 pcs 200 l (216 l) barrels

Width (outer/inner) 1400/1380 mm Depth (outer/inner) 1400/1340 mm Height (outer/inner) 1460/1380 mm

#### <u>Attributes</u>

- Made of steel sheet.
- Equipped with hot-dip galvanized grate.
- The catching basin with cover is obtained with powder paint.
- Equipped with double-wing and hinged lid with locking easy access to barrels.
- Suitable for safe and regulatory store of water endangering liquids in barrels.
- Equipped with pouches for fork-lif machinery.