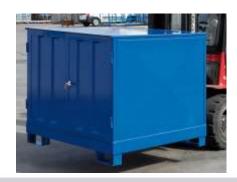

#### (Ilustrative photograph)

#### <u>Attributes</u>

- Made of steel sheet.
- Equipped with hot-dip galvanized grate.
- The catching basin with cover is obtained with powder paint.
- Equipped with double-wing and hinged lid with locking easy access to barrels.
- Suitable for safe and regulatory store of water endangering liquids in barrels.
- Equipped with pouches for fork-lif machinery.