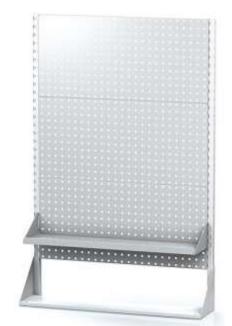

## System rack 1015x250x1558 – base bay

(Ilustrative photograph) Technical data

Material Weight Load capacity Width Depth Height

Steel sheet 33,6 kg 30 kg 1015 mm 250 mm 1558 mm

### **Attributes**

- Made of steel sheet.
- Intended for intensive everyday use in an industrial assembly plants, warehouses, tool supply points and shops.
- Using stands you can create a continuous wall from base and extension bays.
- Hole size is 10 mm (square), 38 mm distance, this is standard version and is compatible with other manufacturers.