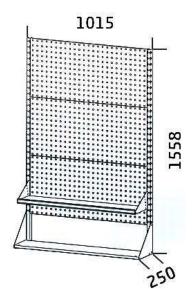

## System rack 1015x250x1558 – base bay

(Ilustrative photograph) Technical data

Material Weight Load capacity Width Depth Height

Steel sheet 33,6 kg 30 kg 1015 mm 250 mm 1558 mm