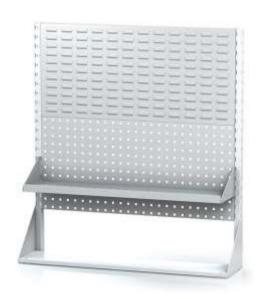

# PRODUCT No. 7255 System rack 1015x250x1114 – extension bay

(Ilustrative photograph)

# Technical data

Material Steel sheet Weight 20,5 kg Load capacity 20 kg Width 1015 mm Depth 250 mm Height 1114 mm

#### <u>Attributes</u>

- Made of steel sheet.
- Intended for intensive everyday use in an industrial assembly plants, warehouses, tool supply points and shops.
- Using stands you can create a continuous wall from base and extension bays.
- Hole size is 10 mm (square), 38 mm distance, this is standard version and is compatible with other manufacturers.

### Product purpouse

Designed for storing of tools or clips for material.