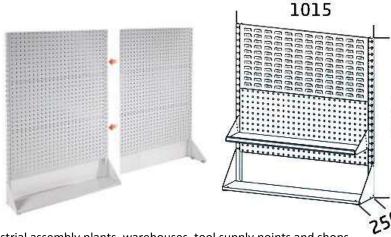

# PRODUCT No. 7255 System rack 1015x250x1114 – extension bay

(Ilustrative photograph)

# Technical data

Material Steel sheet Weight 20,5 kg Load capacity 20 kg Width 1015 mm Depth 250 mm Height 1114 mm

#### <u>Attributes</u>

- Made of steel sheet.
- Intended for intensive everyday use in an industrial assembly plants, warehouses, tool supply points and shops.
- Using stands you can create a continuous wall from base and extension bays.
- Hole size is 10 mm (square), 38 mm distance, this is standard version and is compatible with other manufacturers.