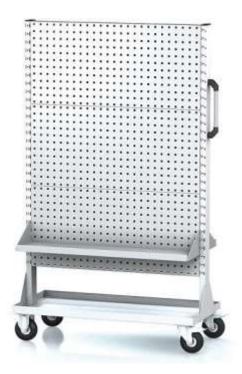

## (Ilustrative photograph)

## Technical data

Material Steel sheet
Weight 59,3 kg
Load capacity 30 kg
Width 1020 mm
Depth 500 mm
Height 1686 mm

## **Attributes**

- Made of steel sheet.
- Intended for intensive everyday use in an industrial plants, warehouses, tool supply points and shops.
- Chassis fitted with 2x fixed and 2x turnable wheels of 100 mm diameter.
- Equipped with side handle for easy manipulation.

## **Additions**

- The construction is equipped with perforated panels for installation of holders for tools, plastic clips or shelves.