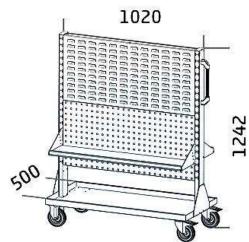

# Mobile system rack - 1020 x 500 x 1242

(Ilustrative photograph)

## Technical data

Material Steel sheet
Weight 47,6 kg
Load capacity 20 kg
Width 1020 mm
Depth 500 mm
Height 1242 mm