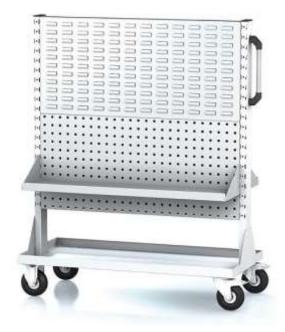

# PRODUCT No. 7262

# Mobile system rack - 1020 x 500 x 1242

(Ilustrative photograph)

#### **Attributes**

- Made of steel sheet.
- Intended for intensive everyday use in an industrial plants, warehouses, tool supply points and shops.
- Chassis fitted with 2x fixed and 2x turnable wheels of 100 mm diameter.
- Equipped with side handle for easy manipulation.

#### Product purpouse

- Designed for storing of tools or clips for material.