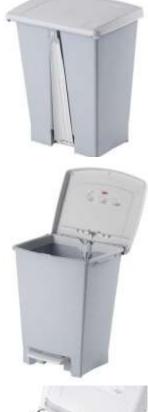

## **Attributes**

- Made of polypropylene (PP) plastic.
- Completely made of plastic.
- Easy to wash rounded shapes make cleaning easier.
- Open lid can be locked in.
- Equipped with pedal mechanism enables touch-free opening.
- Can be equipped with polyethylene bag.