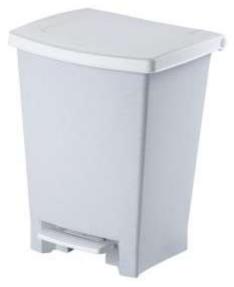

# PRODUCT No. 7279

TWaste bin with pedal opening - 24 I

(Ilustrative photograph) Technical data

Material Capacity Weight Width Length (with pedal) Height (without lid) Polypropylene (PP) 24 I 1,4 kg 290 mm 350 mm 455 (430) mm