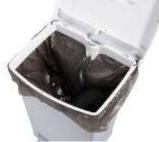

# PRODUCT No. 7279

TWaste bin with pedal opening - 24 I



(Ilustrative photograph) Technical data

Material Capacity Weight Width Length (with pedal) Height (without lid) Polypropylene (PP) 24 I 1,4 kg 290 mm 350 mm 455 (430) mm

## **Attributes**

- Made of polypropylene (PP) plastic.
- Completely made of plastic.
- Easy to wash rounded shapes make cleaning easier.
- Open lid can be locked in.
- Equipped with pedal mechanism enables touch-free opening.
- Can be equipped with polyethylene bag.

## **Color variations**

- Standardly grey.

## Product purpouse

- Designed for collecting of common waste.

## Additions

- Bag can be ordered – type 7310.