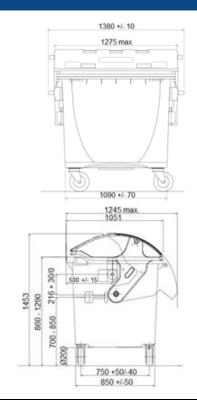

### **TECHNICAL DATA**

 Material
 Plastic (HDPE)

 Capacity
 1100 I

 Weight
 48 kg (± 5 %)

 Max. weight
 510 kg (± 5 %)

 Load capacity
 440 kg (± 5 %)

 Wheel diameter
 200 mm

Dimensions (W x D x H) 1380 x 1051 (1245) x 1453 mm