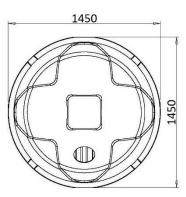

## Technical data

Material Polyethylene (PE)
Capacity 1,5 m³
Weight (approx.) 80 kg
Load capacity (approx.) 438 kg
Diameter 1450 mm
Height 1465 mm