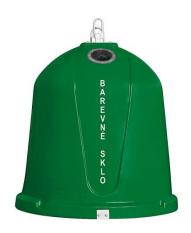

# Polyethylene container with bottom dump − 1,5 m³ − Colored glass

# Color variations

- Green version – collection of colored glass.

### Product purpouse

- Designed for separated waste collection – the green version is designed for colored glass collection.