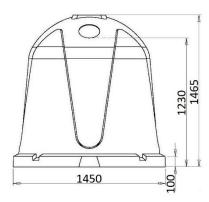

## Technical data

Material Polyethylene (PE)
Capacity 1,5 m³
Weight (approx.) 80 kg
Load capacity (approx.) 438 kg
Diameter 1450 mm
Height 1465 mm