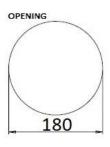

## Technical data

Material Polyethylene (PE)
Capacity 1,5 m³
Weight (approx.) 80 kg
Load capacity (approx.) 438 kg
Diameter 1450 mm
Height 1465 mm

### **Attributes**

- Made of high-quality Polyethylene by rotary moulding method.
- Equipped with a mechanism of emptying with the arm loader.
- Equipped with a bottom dump mechanism double hook system.
- Resistant to mechanical damage, weather influences.
- Containers are color-stable, UV stable.
- Containers are designed for collection of separated waste.
- Containers are color-coded by the type of waste.
- Minimal surface porosity ensures easy cleaning of the container.
- Openings are adjusted for the type of collected waste.