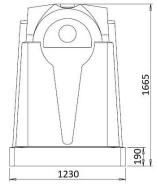

## Polyethylene container with bottom dump $-2,5 \text{ m}^3$ – Colored glass

(Illustration photograph) Technical data

Material Capacity Weight (approx.) Load capacity (approx.) Noise level Width Depth Height Polyethylene (PE) 2,5 m<sup>3</sup> 120 kg 624 kg 87 dB 1825 mm 1230 mm 1665 mm