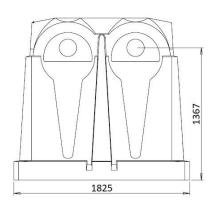

## Polyethylene container with bottom dump $-2,5 \text{ m}^3$ – Colored glass

(Illustration photograph) Technical data

Material Capacity Weight (approx.) Load capacity (approx.) Noise level Width Depth Height Polyethylene (PE) 2,5 m<sup>3</sup> 120 kg 624 kg 87 dB 1825 mm 1230 mm 1665 mm