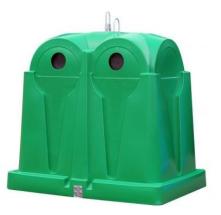

## Polyethylene container with bottom dump $-2,5 \text{ m}^3$ – Colored glass

(Illustration photograph) Technical data

Material Capacity Weight (approx.) Load capacity (approx.) Noise level Width Depth Height Polyethylene (PE) 2,5 m<sup>3</sup> 120 kg 624 kg 87 dB 1825 mm 1230 mm 1665 mm

### **Color variations**

- Green version – collection of colored glass.

#### Product purpouse

- Designed for separated waste collection – the green version is designed for colored glass collection.

Opening