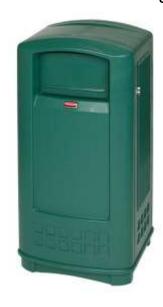

# Waste bin Landmark – green

#### (Ilustrative photograph)

# Technical data

Material Polyethylene (PE)

 Capacity
 132,5 l

 Weight (approx.)
 22 kg

 Width
 545 mm

 Depth
 516 mm

 Height
 1043 mm