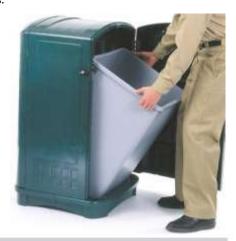

#### **Attributes**

- Made of highly durable polyethylene (PE) plastic.
- Robust design with good stability ensures long service life.
- Two openings on opposite sides prevent smell leakage.
- Doors on the front side allows easy access to the waste.
- As standard the bin is equipped with a bag holder.
- Bin can be anchored to the surface.
- Delivered in two colour versions with an ashtray and without it.
- Suitable for placing in city centres, railway stations, parks and shopping centres.

### Additions

- Bag can be ordered type 1076.
- Plastic liner can be ordered for the bin type 4218.