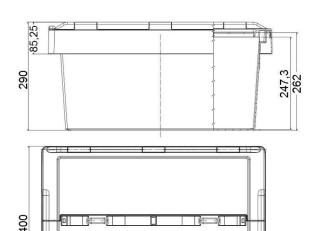

## **Technical data**

Material Polypropylene

Capacity 48 I Weight 3,2 kg Load capacity 25 kg

Stacking load capacity

Outer dimensions (L x W x H)

Inner lower dimensions (L x W)

Inner upper dimensions (L x W)

502 x 330 mm

534 x 366 mm

Inner upper dimensions (L x W) 534 x 366 mm Inner dimension (Height) 247 mm