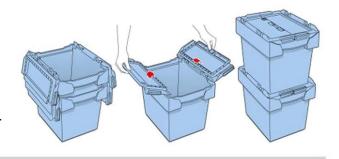

## **Attributes**

- Made of recycled plastic polypropylene (PP).
- Equipped with a lid which is connected with the crate by a hinge.
- Equipped with smooth and almost vertical.
- Equipped with an ergonomic handles for safe manipulation.
- Space saving by stacking in when crates are in empty state.
- Can be obtained with seal. Robust and durable design.
- Holders of foldable lid secures high stability and possibility of stacking in closed state.
- Can be stacked into each self when the lid is opened.