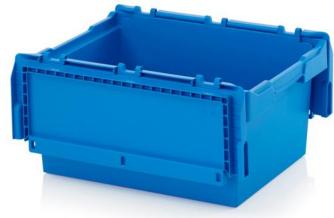

## **Attributes**

- Made of recycled plastic polypropylene (PP).
- Equipped with a lid which is connected with the crate by a hinge.
- Equipped with smooth and almost vertical.
- Equipped with an ergonomic handles for safe manipulation.
- Space saving by stacking in when crates are in empty state.
- Can be obtained with seal. Robust and durable design.
- Holders of foldable lid secures high stability and possibility of stacking in closed state.
- Can be stacked into each self when the lid is opened.