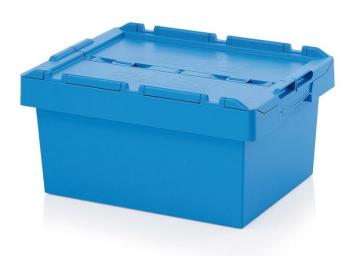

# PRODUCT No. 7320

# Crate with lid - 600 x 400 x 290 mm





(Ilustrative photograph)

## **Technical data**

Material Polypropylene

Capacity 48 I Weight 3,2 kg Load capacity 25 kg

Stacking load capacity

Outer dimensions (L x W x H)

Inner lower dimensions (L x W)

Inner upper dimensions (L x W)

502 x 330 mm

534 x 366 mm

Inner upper dimensions (L x W) 534 x 366 mm Inner dimension (Height) 247 mm

## **Attributes**

- Made of recycled plastic polypropylene (PP).
- Equipped with a lid which is connected with the crate by a hinge.
- Equipped with smooth and almost vertical.
- Equipped with an ergonomic handles for safe manipulation.
- Space saving by stacking in when crates are in empty state.
- Can be obtained with seal. Robust and durable design.
- Holders of foldable lid secures high stability and possibility of stacking in closed state.
-