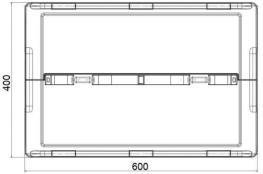

### **Technical data**

Polypropylene Material

Capacity 58 I Weight 3,4 kg Load capacity 25 kg

250 kg (lowest placed box) Stacking load capacity Outer dimensions (L x W x H) 600 x 400 x 340 mm Inner lower dimensions (L x W) 502 x 330 mm Inner upper dimensions (L x W) 534 x 366 mm