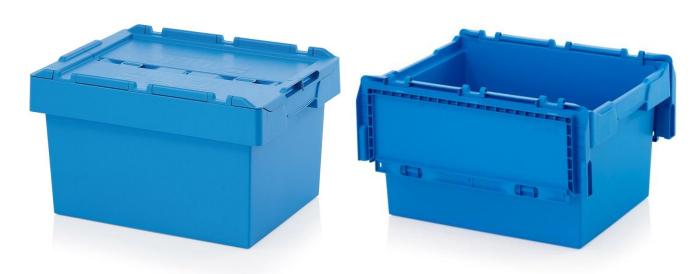

# Crate with lid - 600 x 400 x 340 mm

(Ilustrative photograph)

### **Technical data**

Polypropylene Material

Capacity 58 I Weight 3,4 kg Load capacity 25 kg

250 kg (lowest placed box) Stacking load capacity Outer dimensions (L x W x H) 600 x 400 x 340 mm Inner lower dimensions (L x W) 502 x 330 mm Inner upper dimensions (L x W) 534 x 366 mm

### **Attributes**

- Made of recycled plastic polypropylene (PP).
- Equipped with a lid which is connected with the crate by a hinge.
- Equipped with smooth and almost vertical.
- Equipped with an ergonomic handles for safe manipulation.
- Space saving by stacking in when crates are in empty state.
- Can be obtained with seal. Robust and durable design.
- Holders of foldable lid secures high stability and possibility of stacking in closed state.
- Can be stacked into each self when the lid is opened.