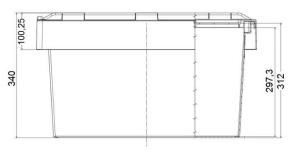

### **Technical data**

Polypropylene Material

Capacity 58 I Weight 3,4 kg Load capacity 25 kg

250 kg (lowest placed box) Stacking load capacity Outer dimensions (L x W x H) 600 x 400 x 340 mm Inner lower dimensions (L x W) 502 x 330 mm Inner upper dimensions (L x W) 534 x 366 mm

Inner dimension (Height) 297 mm