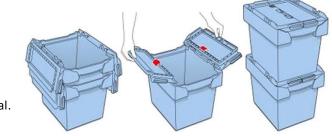

### **Attributes**

- Made of recycled plastic polypropylene (PP).
- Equipped with a lid which is connected with the crate by a hinge.
- Equipped with smooth and almost vertical.
- Equipped with an ergonomic handles for safe manipulation.
- Space saving by stacking in when crates are in empty state.
- Can be obtained with seal. Robust and durable design.
- Holders of foldable lid secures high stability and possibility of stacking in closed state.
- Can be stacked into each self when the lid is opened.