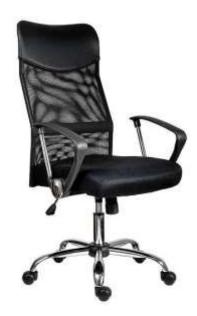

# Office chair Tennesse with airy backrest

(Ilustrative photograph) Technical data

| Material       | Fabric/netting/steel |
|----------------|----------------------|
| Weight         | 13,5 kg              |
| Load capacity  | 120 kg               |
| Width          | 610 mm               |
| Seat depth     | 490 – 585 mm         |
| Height (total) | 1085 – 1180 mm       |
| Seat height    | 490 – 585 mm         |

## **Attributes**

- Seat is covered with fabric, backrest is made of netting and base is made of chrome steel.
- Equipped with airy, high backrest and armrests.
- Equipped with a lumbar support.
- Equipped with a swing mechanism with counterweight adjustment.
- Equipped with wheels for soft surfaces.