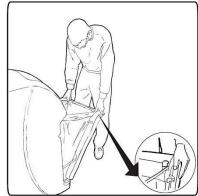

## **Attributes**

- Made of durable plastic Durapol.
- Equipped with a flap that prevents against smell spreading.
- The bin is adjusted for attachment of a bag.
- Removing bags is carried out by tilting door on the front side.
- Bin can be anchored to the surface (anchoring material is not included).
- Smooth surfaces ensure easy cleaning.
- Suitable mainly for fast food places and shopping centres.
- Color variation is for color of the lid.