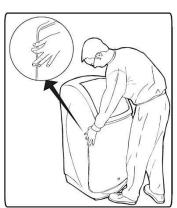

## **Attributes**

- Made of durable plastic Durapol.
- Equipped with a flap that prevents against smell spreading.
- The bin is adjusted for attachment of a bag.
- Removing bags is carried out by tilting door on the front side.
- Bin can be anchored to the surface (anchoring material is not included).
- Smooth surfaces ensure easy cleaning.
- Suitable mainly for fast food places and shopping centres.
- Color variation is for color of the lid.