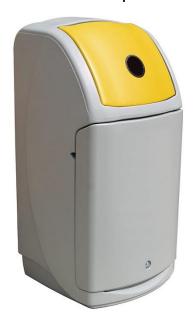

#### (Ilustrative photograph)

### Technical data

Material Durapol
Capacity 140 I
Weight 23 kg
Width 595 mm
Depth 606 mm
Height 1234 mm

## **Attributes**

- Made of durable plastic Durapol.
- Equipped with a flap that prevents against smell spreading.
- The bin is adjusted for attachment of a bag.
- Removing bags is carried out by tilting door on the front side.
- Bin can be anchored to the surface (anchoring material is not included).
- Smooth surfaces ensure easy cleaning.
- Suitable mainly for fast food places and shopping centres.
- Color variation is for color of the lid.