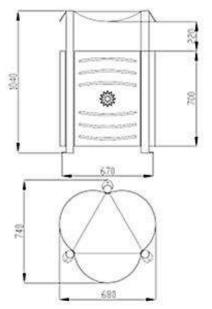

### **Technical data**

Material Steel sheet Material thickness (housing/lid) 2 / 2 mm

Expansion hoop Wire of 8 mm diameter

 Capacity
 3x 75 I

 Weight
 67 kg

 Width
 680 mm

 Length
 740 mm

 Height
 1040 mm