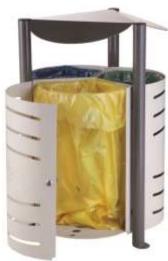

### **Attributes**

- Made of galvanized steel sheet.
- Triple-chamber bin with lockable doors.
- Each chamber is connected by bolts and the roof is integral.
- The doors are locked by using a triangular lock.
- A bag is placed inside each section, hung behind the inner hoops.
- Surface finishing is made by the base layer and then the top layer of powder paint.
- Feet are fitted with three holes of 8 mm diamter, which are used for anchoring.

### Additions

- The bin can be used only when anchored and with inserted bag.
- Material for anchoring is not included.
- Bag can be ordered type 5030.