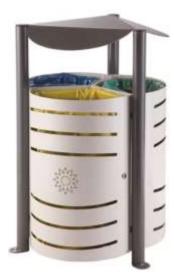

# Triple bin for sorted waste

#### (Ilustrative photograph)

### **Attributes**

- Made of galvanized steel sheet.
- Triple-chamber bin with lockable doors.
- Each chamber is connected by bolts and the roof is integral.
- The doors are locked by using a triangular lock.
- A bag is placed inside each section, hung behind the inner hoops.
- Surface finishing is made by the base layer and then the top layer of powder paint.
- Feet are fitted with three holes of 8 mm diamter, which are used for anchoring.