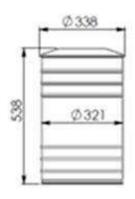

### Technical data

Steel sheet Material Material thickness 1-3 mmCapacity 38 I Weight (with bracket) 7,3 kg Diameter (with holder) 338 (380) mm Height 538 mm