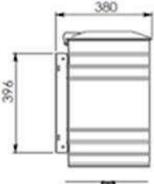

### Technical data

Steel sheet Material Material thickness 1-3 mmCapacity 38 I Weight (with bracket) 7,3 kg Diameter (with holder) 338 (380) mm Height 538 mm