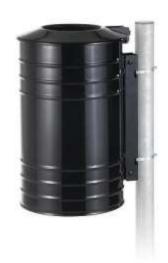

### (Ilustrative photograph)

### Technical data

Steel sheet Material Material thickness 1-3 mmCapacity 38 I Weight (with bracket) 7,3 kg Diameter (with holder) 338 (380) mm Height 538 mm

### **Attributes**

- Made of high quality galvanized steel sheet.
- Material thickness Container (1 mm), Lid (1 mm), Holder (3 mm).
- Waste bin is composed of container, tiltable lid and bracket.
- Surface finishing is made by powder coating.
- The bin is suitable for public areas of cities and urban areas.
- Bracket is adjusted for installation of the bin to a column by metal strips (not included).