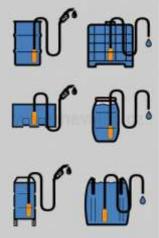

### (Ilustrative photograph) Technical data

Delivery Voltage Delivery hose Output Dimensions Automatic 12 V/(Grid adapter for 230 V) 4 m 25 I/min 56 x 160 mm