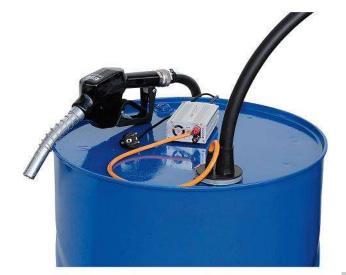

### (Ilustrative photograph) Technical data

Delivery Voltage Delivery hose Output Dimensions Automatic 12 V/(Grid adapter for 230 V) 4 m 25 I/min 56 x 160 mm

## Attributes

- Keenly priced and user-friendly solution.
- Compact and light design.
- Designed for diesel fuel and light heatingoil.
- Rotary pump with low consumption, submersible self-sucking pump for the tank bottom.

#### Product purpouse

- Designed for pumping of diesel fuel and light heating oil from a barrel.