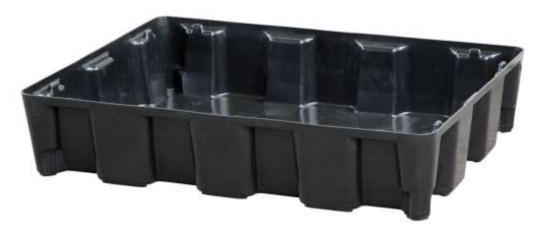

# Catching basin without grate – 800 x 600 mm

(Ilustrative photograph)

#### Technical data

| Material                 | Polyethylen (PE) | 800 | 600     |
|--------------------------|------------------|-----|---------|
| Number and type of grate | 2/A              |     |         |
| Capacity                 | 60 I             |     |         |
| Weight                   | 3 kg             |     | 日日日  19 |
| Load capacity            | 250 kg           |     |         |
| Length                   | 800 mm           |     |         |
| Šířka                    | 600 mm           | 760 | 560     |
| Height                   | 165 mm           | -   |         |