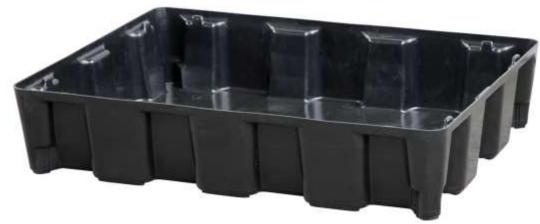

# Catching basin without grate – 1200 x 800 mm

(Ilustrative photograph)

#### Technical data

1200 800 Material Polyethylen (PE) Number and type of grate 4/A 120 l Capacity Weight 5,2 kg Load capacity 500 kg Length 1200 mm 1160 760 Šířka 800 mm Height 165 mm

### **Attributes**

- Made of high quality recycled polyethylene (PE).
- Suitable for installation of large irregular spaces.
- Catching basins of all sizes can be combined (the same height).
- All catching basins are equipped with flat bottoms allowing easy placing of containers into the basins.
- Plastic grate with flat upper area with antiskid surface, very stable structure with many supporting points.
- Suitable for storage / stacking on EURO pallets.