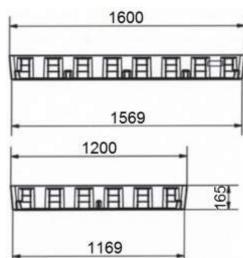

## Catching basin without grate – 1600 x 1200 mm

(Ilustrative photograph)

Technical data

| Material                 |
|--------------------------|
| Number and type of grate |
| Capacity                 |
| Weight                   |
| Load capacity            |
| Length                   |
| Šířka                    |
| Height                   |

Polyethylen (PE) 8/A 250 l 10,5 kg 1000 kg 1600 mm 1200 mm 165 mm