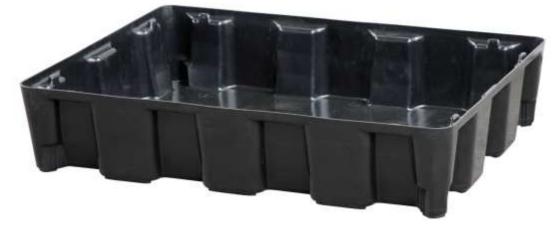

## Catching basin without grate – 1600 x 1200 mm

(Ilustrative photograph)

Technical data

| Material                 |
|--------------------------|
| Number and type of grate |
| Capacity                 |
| Weight                   |
| Load capacity            |
| Length                   |
| Šířka                    |
| Height                   |

Polyethylen (PE) 8/A 250 l 10,5 kg 1000 kg 1600 mm 1200 mm 165 mm

## Attributes

- Made of high quality recycled polyethylene (PE).
- Suitable for installation of large irregular spaces.
- Catching basins of all sizes can be combined (the same height).
- All catching basins are equipped with flat bottoms allowing easy placing of containers into the basins.
- Plastic grate with flat upper area with antiskid surface, very stable structure with many supporting points.
- Suitable for storage / stacking on EURO pallets.

#### Product purpouse

Designed for storage of containers with liquids.