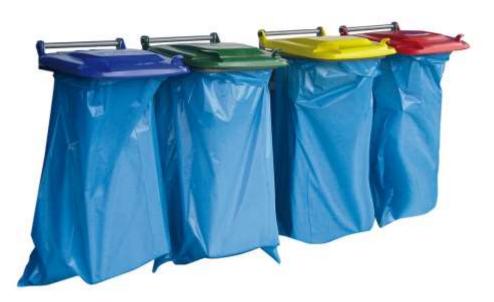

# Wall mounted bag holder

(Ilustrative photograph)

### Technical data

| Material (Lid/construction) | Plastic / tube |
|-----------------------------|----------------|
| Capacity                    | For 120 l bag  |
| Weight (1 pc)               | 2 kg           |
| Width                       | 450 mm         |
| Depth                       | 600 mm         |
| Height                      | 250 mm         |

#### **Attributes**

- The lid is made of plastic material.
- Construction is made of metal tube.
- Equipped with frame for bags.
- Surface finishing is made by powder coating.
- Suitable for indoor and outdoor use.

### **Color variations**

- 3414-1 (Blue), 3414-2 (Green), 3414-4 (Yellow), 3414-6 (Red).

#### Product purpouse

- Designed for collecting of common sorted waste indoors or outdoors.