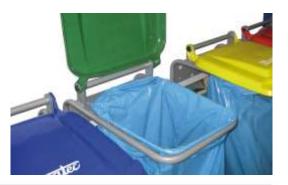

#### **Attributes**

- The lid is made of plastic material.
- Construction is made of metal tube.
- Equipped with frame for bags.
- Surface finishing is made by powder coating.
- Suitable for indoor and outdoor use.

#### **Additions**

- Bag can be ordered – type 1077, 1078.