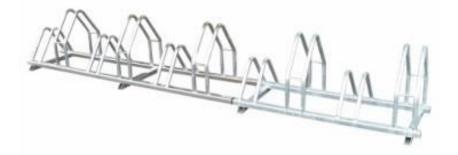

# PRODUCT No. 3820

Bicycle stand

## (Ilustrative photograph) Technical data

| Material       | Steel                 |
|----------------|-----------------------|
| Surface finish | Hot-dip galvanization |
| No. of spots   | 10                    |
| Spot width     | 118 mm                |
| Stand width    | 3500 mm               |

## Attributes

- Stable construction made by welded steel profiles and tubes.
- Surface finishing made by hot-dip galvanization.
- Stand is by sleeves, holders and fastening material connected to shelter construction No. 3818.
- Stand is supplied with these parts and fastening material included.