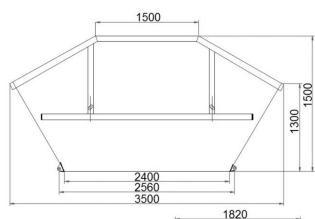

#### Technical data

Material Steel sheet
Mat. thickness (bottom/walls) 5/3 mm
Weight 615 kg
Capacity 7 m³
Width 1820 mm
Length 3500 mm
Height 1500 mm