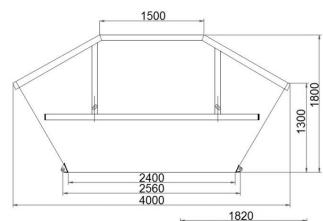

#### Technical data

MaterialSteel sheetMat. thickness (bottom/walls)5/3 mmWeight670 kgCapacity10 m³Width1820 mmLength4000 mmHeight1800 mm