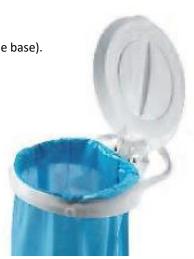

#### **Attributes**

- Made of plastic recyclable material.
- Equipped with pedal mechanism for openingthe lid (pedal is located in front side of the base).
- Equipped with two fixed wheels with 125 mm diameter and with two front legs.
- Equipped with tool holders.
- Color variation is for lid only.