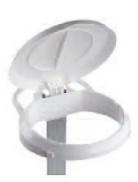

#### **Attributes**

- Made of plastic recyclable material.
- Equipped with pedal mechanism for openingthe lid (pedal is located in front side of the base).
- Equipped with two fixed wheels with 125 mm diameter and with two front legs.
- Equipped with tool holders.
- Color variation is for lid only.