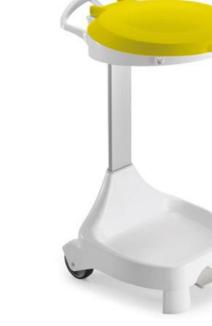

# Stable 120 l bag holder – yellow lid

(Ilustrative photograph) Technical data

| Material                   | Plastic      |
|----------------------------|--------------|
| Capacity                   | 120 I        |
| Weight                     | 6,1 kg       |
| Wheels                     | 2x 125 mm    |
| Opening dimensions (w x d) | 420 x 390 mm |
| Width                      | 500 mm       |
| Depth                      | 640 mm       |
| Height                     | 990 mm       |

#### **Attributes**

- Made of plastic recyclable material.
- Equipped with pedal mechanism for openingthe lid (pedal is located in front side of the base).
- Equipped with two fixed wheels with 125 mm diameter and with two front legs.
- Equipped with tool holders.
- Color variation is for lid only.